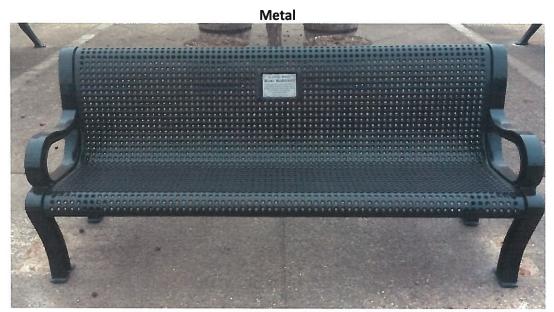

**Approved Bench** 

# Please Note: The following are examples of what memorial benches may look like. Donation may not be exactly as shown.